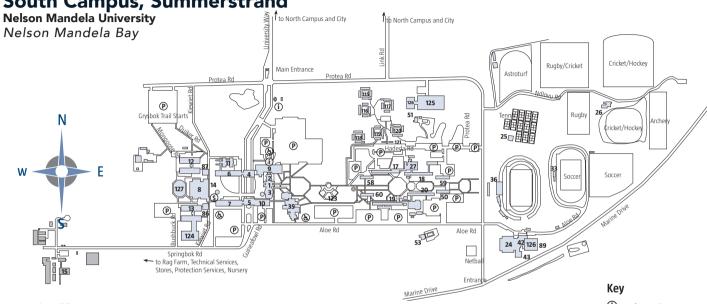

- Main Building
- Council Chamber
- 3 Auditorium
- Old Mutual Lecture Halls
- Sanlam Lecture Halls
- Education, Writing Centre & ABSA Computer lab
- 7 M & P Building
- 8 Library & School of Architecture
- 9 Embizweni 10 Music
- 11 Education
- 12 Biological Sciences
- 13 Physics & Chemistry

- 14 Food Court
- 15 Technical Services/Procurement 17 Unitas Main Block
- 18 Veritas Main Block
- 19 Xanadu Main Block 20 Melodi Main Block
- 24 Indoor Sport Centre
- & Sport Offices 25 Tennis Clubhouse
- 26 Cricket Clubhouse
- 27 Study Centre (Veritas)
- 33 Soccer Clubhouse
- 35 Building 35 (Universet Lecture Halls)
- 36 Stadium & Clubhouse

- 50 Melodi Annex
- 51 Unitas/Veritas Clubhouse & Pool
- 53 Xanadu/Melodi Clubhouse & Pool
- 58 Unitas Annex
- 59 Veritas Annex
- 60 Xanadu Annex 89 Underwater Clubhouse
- 86 Goldfields South
- 87 Goldfields North (International Office)
- 115-120 Renaissance Postgrad Student Village
- 121 Housing Administration
- 123 Building 123
- 124 Centre for High Resolution Transmission Electron Microscopy (CHRTEM)

Information

Parking

Disabled Parking

ATM

125 Human Movement Science

126 Dietetics 127 Life Sciences

Please note that buildings are numbered according to their numbers in the university's computerised record system.