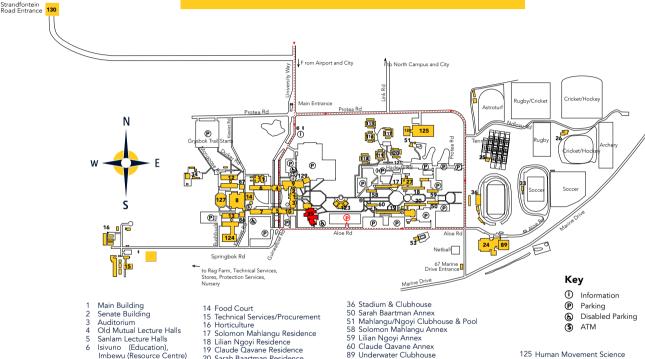

- 20 Sarah Baartman Residence 24 Indoor Sport Centre
- & Sport Offices 25 Tennis Clubhouse
- 26 Cricket Clubhouse
- 27 Study Centre (Lilian Ngovi Res)
- 33 Soccer Clubhouse
- 34 Animal Unit
- 35 Nomhle Nkonyeni Lecture Halls

- 86 Goldfields South 87 Goldfields North (International Office)
- 115-120 Postgrad Student Village
- 121 Housing Administration
- 123 Ulwazi Lecture Hall
- 124 Centre for High Resolution
  - Transmission Electron Microscopy (CHRTEM)
- 126 Dietetics
- 127 Inkanyezi (Life Sciences)
- 129 Pius Langa (Law)
- 130 Strandfontein Road entrance